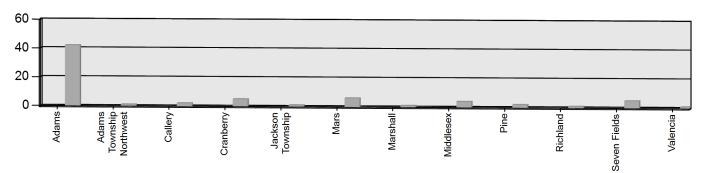

## Incident Count per Zone by Incident Status for Incident Status for Date Range

Incident Status(s): All Incident Statuses | Start Date: 11/01/2020 | End Date: 11/30/2020

| ZONE                                               | Incidents |
|----------------------------------------------------|-----------|
| Status:Reviewed                                    |           |
| Adams - Adams Township, Butler County              | 42        |
| Adams Township Northwest - Callery Fire Area       | 1         |
| Callery - Callery Borough, Butler County           | 2         |
| Cranberry - Craberry Township, Butler County       | 5         |
| Jackson Township - Jackson Township, Butler County | 1         |
| Mars - Mars Borough, Butler County                 | 6         |
| Marshall - Marshall Township, Allegheny County     | 1         |
| Middlesex - Middlesex Township, Butler County      | 4         |
| Pine - Pine Township, Allegheny County             | 2         |
| Richland - Richland Township, Alleghen County      | 1         |
| Seven Fields - Seven Fields Borough, Butler County | 5         |
| Valencia - Valencia Borough, Butler County         | 1         |
| TOTAL Reviewed:                                    | 71        |